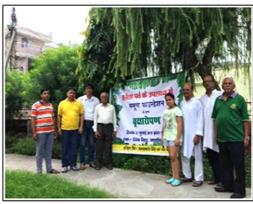

### 1.7.1 HARELA PARV CELEBRATION BY TREE PLANTATION

DATED 2019, JULY 21, VIVEK VIHAR, HARIDWAR

The Samoon family had organized a tree plantation event at Vivek Vihar in Haridwar with the help of people living in the same society.

### **ADDITIONAL LINK:**

http://samoonfoundation.blogspot.com/2019/07/21062019.html https://www.samoonfoundation.org/project.php?project\_id=89