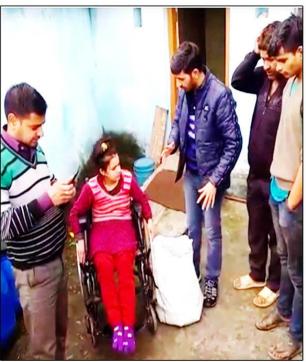

### DATED 2019, NOVEMBER 29

When Preeti Badoni was studying in class XII, one day she went to cut the grass and fell from the tree while cutting the grass due to which her both legs stopped working and spinal cord also got damaged. Now Preeti is forced live her life with the support of wheel chair.

INR 21,000 has been transferred to her account to repair Preeti Badoni's house and for the construction of a small kitchen

आपको बता दें कि घास काटते समय प्रीति पेड़ से गिर गई थी जिससे कि प्रीति का स्पाइनल कॉर्ड में गंभीर चोट अाने की वजह से वह चलने और फिरने में असमर्थ है. वर्तमान में प्रीति का कोई साथ देने वाला नहीं है. अकेला ही अमानवीय जीवन जीने पर मज़दूर है। प्रीती की सीतेली को छोड़कर अपने माईक चले गयी है. गिताजी भी ध्याडी मज़दूरी के लिए घर से बहार ही रहते है. भाई देहरादुन में अध्यन्नरत है और प्रिती अकेली ही घर में रहती है. उसी कमरे में खाना बनाना. उसी कमरे में खीन, उसी कमरे में आन और उसी कमरे में सोना बस यही जिंदगी रह गयी है। प्रीति की इच्छा थी कि उसके लिए एक रसोईघर का निर्माण किया जाए जहां पर वह व्हीतचेयर में बैठकर अपने लिए खाना बना सके और प्रीति के निवंदन पर समूण फाउंडेशन ने तत्काल इस पर कार्य किया और आज प्रीति के घर का जीणोंद्धार के साथ-साथ रसोईघर का भी निर्माण कार्य पूर्ण हो चुका है. साथ ही प्रीति बडोनी को समय-समय पर समूण फाउंडेशन की टीम द्वारा खाद्य सामग्री भी निरंतर प्रदान की जा रही है। डीडी प्राइन मृत्यू एवं समूण परिवार प्रीति के सुखद जीवन की कामना करता है।