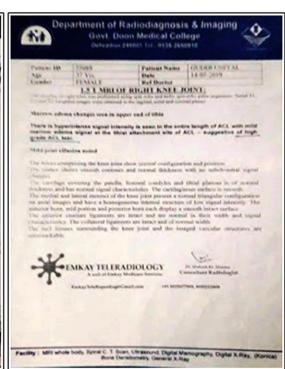

### 1.16 MEDICAL ASSISTANCE AND MONETARY HELP TO PREETI

### DATED 2019, NOVEMBER 29

When Preeti Badoni was studying in class XII, one day she went to cut the grass and fell from the tree while cutting the grass due to which her both legs stopped working and spinal cord also got damaged. Now Preeti is forced live her life with the support of wheel chair.

Preeti's medical report had been shown by the Samoon Foundation to various doctors in various hospitals for better treatment, some of whom have been mentioned below.

- 1. Dr. Ranjith Dehradun, Uttarakhand
- 2. Dr. Sudheer Kumar Dehradun, Uttarakhand
- 3. Dr. Lalit Kaushal Panchkula, Haryana
- 4. Dr. Yash Gupta Delhi
- 5. Dr. Shiv Kumar PGI Chandigarh
- 6. King George's Medical University
- 7. Al Zahara Hospital Sharjah

Some doctors have responded positively, while some doctors have said it's difficult. For More treatment, we try to show Preeti's report once in Chandigarh PGI, Dehradun, Delhi or Rishikesh AIIMS so that Preeti can start walking and Preeti's life does not end in a closed room.

In the future, grief and sorrow will increase day by day in the life of Preeti and this sorrow of Preeti can be reduced with a little financial support. She can get support for the necessities of life like buying bread, clothes and medicines.

INR 21,000 has been transferred to her account to repair Preeti Badoni's house and for the construction of a small kitchen

आपको बता दें कि घास काटते समय प्रीति पेड़ से गिर गई थी जिससे कि प्रीति का स्पाइनल कॉर्ड में गंभीर चोट अाने की वजह से वह चलने और फिरने में असमर्थ है. वर्तमान में प्रीति का कोई साथ देने वाला नहीं है. अकेला ही अमानवीय जीवन जीने पर मज़दूर है। प्रीती की सीतेली को छोड़कर अपने माईक चले गयी है. गिताजी भी ध्याडी मज़दूरी के लिए घर से बहार ही रहते है. भाई देहरादुन में अध्यन्नरत है और प्रिती अकेली ही घर में रहती है. उसी कमरे में खाना बनाना. उसी कमरे में खीन, उसी कमरे में आन और उसी कमरे में सोना बस यही जिंदगी रह गयी है। प्रीति की इच्छा थी कि उसके लिए एक रसोईघर का निर्माण किया जाए जहां पर वह व्हीतचेयर में बैठकर अपने लिए खाना बना सके और प्रीति के निवंदन पर समूण फाउंडेशन ने तत्काल इस पर कार्य किया और आज प्रीति के घर का जीणोंद्धार के साथ-साथ रसोईघर का भी निर्माण कार्य पूर्ण हो चुका है. साथ ही प्रीति बडोनी को समय-समय पर समूण फाउंडेशन की टीम द्वारा खाद्य सामग्री भी निरंतर प्रदान की जा रही है। डीडी प्राइन मृत्यू एवं समूण परिवार प्रीति के सुखद जीवन की कामना करता है।