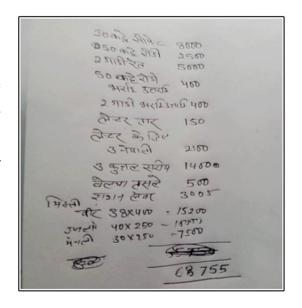

On 15/11/2019, he had been admitted to Himalayan Hospital for his operation with the help of people he knows and the Samoon Foundation, where the surgeon doctor has spoken about his complicated operation, in which his operation and after that medicines and dressings the expenses were estimated at around ₹ 50,000.

A small financial assistance of INR 42,500 was provided for treatment of Daulat Ram Ji by members and followers of the Samoon Foundation.