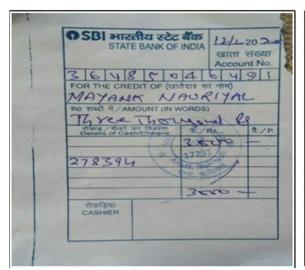

### 1.24 ANNUAL SCHOLARSHIP TO MAYANK AND ADARSH

### DATED 2020, FEBRUARY 07

Adarsh Nautiyal and Mayank Nautiyal father is missing from 6-7 years and a single mother is taking care of both children. This year again we have given scholarships to both students so that they can continue their studies with the same motivation and interest.

Samoon Foundation deposited an amount of INR 3000 in each student's account.