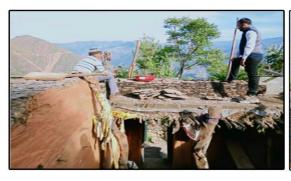

### 1.8 EFFORTS FOR OLD-AGE PENSION AND HOUSE RENOVATION OF GANGOTRI DEVI

### **DATED - 2019, JULY 23**

Gangotri ji was badly burnt due to fire in Gangotri Devi's house, living a life of poverty and helplessness with her disabled daughter. The house where Gangotri Devi and divyang daughter reside is also in a dilapidated state, due to which water keeps dripping during rainy days. Gangotri Devi ji is originally a native of village Chaund, Patti and Post Office-Bharpur, District - Tehri Garhwal. Samoon Foundation has started renovating her house.

Disability and old age pension was also stopped for the last 1 year. To start it smoothly, Samoon family member Narendra Singh Ji and Arvind Jiyal Ji on 24/07/2019 went to the headquarters of the concerned departments, New Tehri and Narendra Nagar. Now their pension is restarted and being credited to their account. Also, house renovation work is under construction.