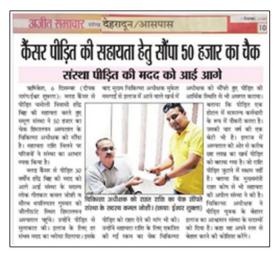

### 1.2 TRIBUTE TO HARENDRA BISHT - 28/05/2019

This heartbreaking incident was also heard after successful treatment of serious diseases like blood cancer. For the treatment of Harendra Bhai, a contribution of INR. 3 lakh 50 thousand was made by the Samoon family's efforts, which led to Bone Marrow transplant surgery at the Himalayan Hospital, which cost a total of INR 7 lakh.

Harendra Bisht family has a small daughter and wife. The shadow of the parents had already risen from the head.