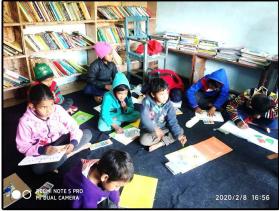

### 1.23 COMPUTER ARRANGEMENT FOR GYAN DEEP LIBRARY

### DATED 2020, FEBRUARY 07

A computer was given by Manoj Singh Negi and Manoj Paliwal on behalf of "Samoon Foundation" to "Gyan Deep Library" Kotdisain, Rikhnikhal Block on 7 February 2020. The opening of the library has created a buzz in the surrounding children and the interest of children in reading has increased. Gyandeep Library convey their thanks to the "Samoon Foundation" for providing computer.