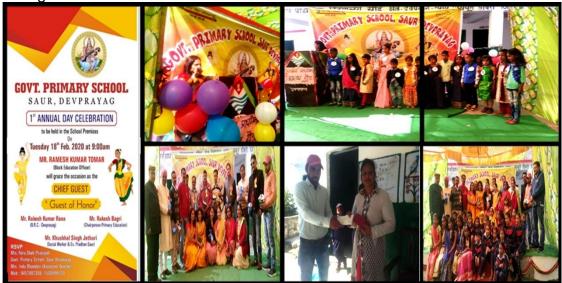

### 1.25 CULTURAL ACTIVITIES BY STUDENTS OF GOVT. PRIMARY SCHOOL SOUR ON ANNUAL DAY

### DATED 2020, FEBRUARY 18

Government schools do not have good education, such thinking has sat in the mind of most parents and to change this thinking, Indu Bhandari, a teacher of primary school Sour, Bachhelikhal is trying to provide the best education like private school in a government school. Indu Bhandari ji's effort to provide arrangements is commendable and commendable.

Indu Bhandari has spent thousands of rupees for children from her own salary. Earlier, furniture like chairs and tables are made by Indu ji from her salary by spending the cost of 30 thousand rupees. An annual day was organized for the physical, mental and social development of children in the Govt. Primary School Sour, in which various cultural programs are organized by the children. Everyone is appreciating this effort of Indu Bhandari ji and as a result the number of students is increasing considerably.

Teacher Indu Bhandari has been associated with the Samoon Foundation for long time. Earlier also we had provided a computer and projector along with stationery on 1 August 2018 to make it first digital school in the region.

A small cheque of Rs. 2100/- provided to school to support this annual day event.