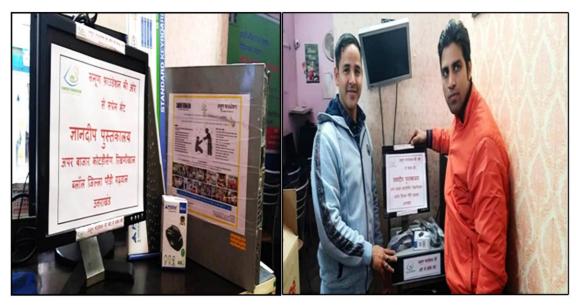

### 1.23 COMPUTER ARRANGEMENT FOR GYAN DEEP LIBRARY

### DATED 2020, FEBRUARY 07

A computer was given by Manoj Singh Negi and Manoj Paliwal on behalf of "Samoon Foundation" to "Gyan Deep Library" Kotdisain, Rikhnikhal Block on 7 February 2020. The opening of the library has created a buzz in the surrounding children and the interest of children in reading has increased. Gyandeep Library convey their thanks to the "Samoon Foundation" for providing computer.