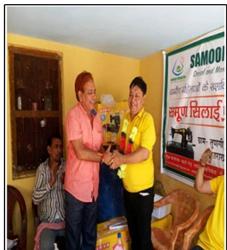

### 1.10 SAMOON SEWING TRAINING CENTRE – TUNGI, DEVPRAYAG

### **DATED 2019, SEPTEMBER 08**

Samoon Foundation had started it's first "Samoon Sewing Training Centre" at village Tudangi near Devprayag to make women self-sufficient and confident. Stitching garments is one job that till the end of mankind. remains Moreover, basic tailoring skills enable women to work from home, they can continue in their traditional role as homemaker and yet earn. Tailoring is which something women can immediately start right from their homes upon completion of their course.

देवप्रयाग। समूण फाउंडेशन ने महिला सशक्तिकरण की दिशा में कदम बढ़ाते वुणगी गाँव में सिलाई केंद्र की शुरूआत की है। फाउंडेशन ने कहा कि निकटवर्ती गाँवों में भी इस तरह के केंद्र ग्रामीण महिलाओं के लिए शुरू करेगा। शिक्षा व पर्यावरण के क्षेत्र में फिल ओठ वर्षों से सक्रिय प्रवासी उत्तराखिण्डयों की संस्था समूण फाउंडेशन ने अब महिला स्वरोजगार की भी पहल की है। जिसके तहत तुणगी गाँव में महिलाओं को केंद्र के जरिये सिलाई का प्रशिक्षण दिया जाएगा। इस के लिए यहाँ पाँच सिलाई मशीन प्रदान कर समूण ने प्रशिक्षण विया जाएगा। इस के लिए यहाँ पाँच सिलाई मशीन प्रदान कर समूण ने प्रशिक्षक भी नियुक्त किया है। समूण उपाध्यक्ष व सेनि उप प्रबंधक बीएचईएल कमलकांत सिंह ने केंद्र की शुरूआत करते हुए कहा कि पहाड़ों से पलायन रोकने के लिए स्वरोजगार जरूरी है। समूण से जुड़े देश विदेश के दो सी से अधिक प्रवासी उत्तराखण्डी इसी दिशा में काम कर रहे हैं। उन्होंने क्षेत्र में आमदनी हेतु वैक्षण्यक खेती किये जाने पर भी बल दिया। समूण प्रबंधक कमल जोशी ने कहा कि फाउंडेशन महिलाओं को रोजगार से जोड़ने के लिए अन्य गाँवों में भी सिलाई केंद्र खोलेगा। प्रशिक्षित महिलाओं को प्रशस्ति पत्र दिया जाएगा।

"Samoon Sewing **Training** Center" was inaugurated on 08/09/2019 at Village Tunagi, Devprayag, in which members of the Samoon well as villagers and residents family as participated. 20 girls / women also applied immediately. Village trained lady Sheela ji who has 2 years' experience with 1 year diploma under Ministry of Skill Development will train village women.