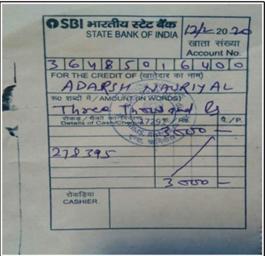

### 1.24 ANNUAL SCHOLARSHIP TO MAYANK AND ADARSH

### DATED 2020, FEBRUARY 07

Adarsh Nautiyal and Mayank Nautiyal father is missing from 6-7 years and a single mother is taking care of both children. This year again we have given scholarships to both students so that they can continue their studies with the same motivation and interest.

Samoon Foundation deposited an amount of INR 3000 in each student's account.