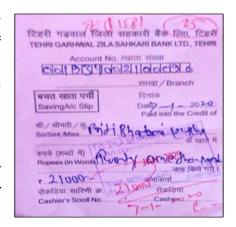

INR 21,000 has been transferred to her account to repair Preeti Badoni's house and for the construction of a small kitchen

आपको बता दें कि घास काटते समय प्रीति पेड़ से गिर गई थी जिससे कि प्रीति का स्पाइनल कॉर्ड में गंभीर चोट अाने की वजह से वह चलने और फिरने में असमर्थ है. वर्तमान में प्रीति का कोई साथ देने वाला नहीं है. अकेला ही अमानवीय जीवन जीने पर मज़दूर है। प्रीती की सीतेली को छोड़कर अपने माईक चले गयी है. गिताजी भी ध्याडी मज़दूरी के लिए घर से बहार ही रहते है. भाई देहरादुन में अध्यन्नरत है और प्रिती अकेली ही घर में रहती है. उसी कमरे में खाना बनाना. उसी कमरे में खीन, उसी कमरे में आन और उसी कमरे में सोना बस यही जिंदगी रह गयी है। प्रीति की इच्छा थी कि उसके लिए एक रसोईघर का निर्माण किया जाए जहां पर वह व्हीतचेयर में बैठकर अपने लिए खाना बना सके और प्रीति के निवंदन पर समूण फाउंडेशन ने तत्काल इस पर कार्य किया और आज प्रीति के घर का जीणोंद्धार के साथ-साथ रसोईघर का भी निर्माण कार्य पूर्ण हो चुका है. साथ ही प्रीति बडोनी को समय-समय पर समूण फाउंडेशन की टीम द्वारा खाद्य सामग्री भी निरंतर प्रदान की जा रही है। डीडी प्राइन मृत्यू एवं समूण परिवार प्रीति के सुखद जीवन की कामना करता है।