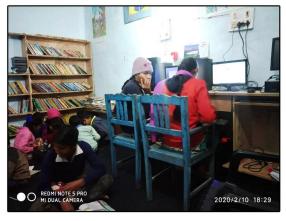

### 1.23 COMPUTER ARRANGEMENT FOR GYAN DEEP LIBRARY

### DATED 2020, FEBRUARY 07

A computer was given by Manoj Singh Negi and Manoj Paliwal on behalf of "Samoon Foundation" to "Gyan Deep Library" Kotdisain, Rikhnikhal Block on 7 February 2020. The opening of the library has created a buzz in the surrounding children and the interest of children in reading has increased. Gyandeep Library convey their thanks to the "Samoon Foundation" for providing computer.