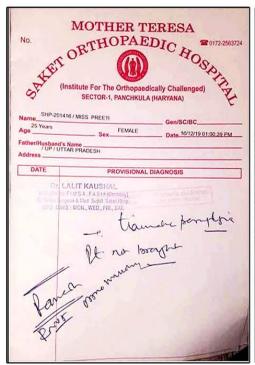

Preeti's medical report had been shown by the Samoon Foundation to various doctors in various hospitals for better treatment, some of whom have been mentioned below.

- 1. Dr. Ranjith Dehradun, Uttarakhand
- 2. Dr. Sudheer Kumar Dehradun, Uttarakhand
- 3. Dr. Lalit Kaushal Panchkula, Haryana
- 4. Dr. Yash Gupta Delhi
- 5. Dr. Shiv Kumar PGI Chandigarh
- 6. King George's Medical University
- 7. Al Zahara Hospital Sharjah

Some doctors have responded positively, while some doctors have said it's difficult. For More treatment, we try to show Preeti's report once in Chandigarh PGI, Dehradun, Delhi or Rishikesh AIIMS so that Preeti can start walking and Preeti's life does not end in a closed room.