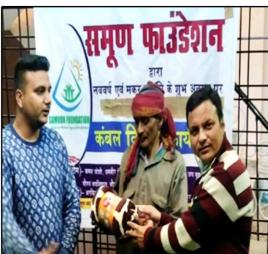

### 1.21 BLANKETS DISTRIBUTION AS HONOUR TO HARD WORKING PEOPLE

### **DATED 2020, JANUARY 19**

Like every year this year also, the warm clothes and blanket distribution program by the "Samoon family" took place on 19 January 2020 in Rishikesh, Uttarakhand. This year, by not distributing these blankets and warm clothes in the form of charity we distributed the same to hard-working women and men. They were honored as hard workers who work hard day and night to nurture their family by cleaning utensils in other's houses, wood, garbage and collecting junk, working in the school, daily-wage labour, raising their family with self-respect. In true sense, these hardworking people are our heroes, so these blankets were given the form of respect.

Rashmi ji's initiative to send Blankets through cargo from Dubai for this noble cause is heartening and commendable.