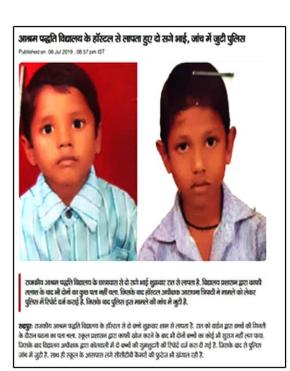

### दो दिन बाद भी पुलिस के हाथ खाली, लापता छात्र का नहीं लगा कोई सुराग

Published on: 32 minutes ago

ठड़की राजव रिकिल लाइन निकासे 24 वर्षीय अंकुक 7 जुलाई को दोरते से निल्ले की बात करकर घर से निकास था, लेकिन घर न पहुंचने पर परिजनों ने दुक्क की तलाश शुरू कर दी. हालांकि दुक्क का पता नहीं बल पाया है.

**रकृत्वी** नगर से दो दिन पहले लावत हुए 2.4 वर्षीय छात्र का अधीतक कुछ पत नहीं बल पत्रा है. परिजनों द्वारा शिकायत के बाद भी पुलिस लापता छात्र का कोई सुदाग नहीं लगा पाई है. ऐसे में मंगलवार को परिजनों और रिश्तेयरों ने कोतवाली प्रयुंत्रकर पुलिस से लापत युक्त की बरामदंगी की मांग की.