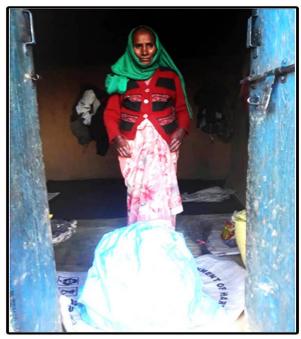

### 1.19 FOOD ASSISTANCE TO GRANDMA SUNDARA DEVI JI

### **DATED 2019, DECEMBER 25**

After the death of Sundara Devi ji's husband, son and daughter-in-law, the responsibility of raising 6 children came on Sundara Devi ji, out of which 2 children (siblings) have been married and the remaining four children Puja, Manashi, Subham and Aman are studying. Puja and Mansi study in class 12, Subham in class 9 and Aman in class 6.

From the Samoon family, Ration (Food) & financial assistance was given to grandma so that it can help her to continue the upbringing of 4 children.