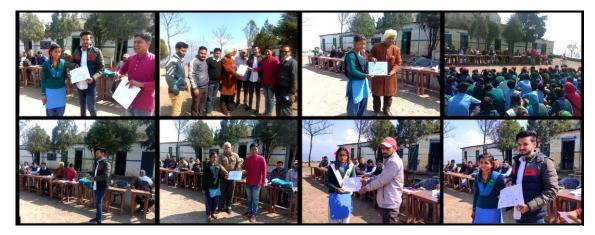

### 1.22 SCHOLARSHIP FOR STUDENTS FROM POOR FAMILIES AND CERTIFICATE OF MERIT TO MERITORIOUS STUDENTS

### **DATED 2020, JANUARY 26**

On republic day, members of the Samoon Foundation went to Government Inter college, Baunth (Bharpur) and celebrated republic day with students. Samoon members awarded 3 meritorious students at school with certificates and memento.

Also a cheque of INR 10,000 given to school management which will be distributed to 10 meritorious & poor students in the school.