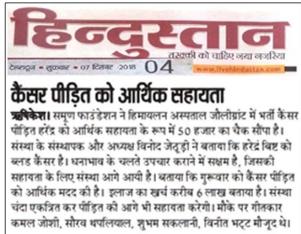

### 1.2 TRIBUTE TO HARENDRA BISHT - 28/05/2019

This heartbreaking incident was also heard after successful treatment of serious diseases like blood cancer. For the treatment of Harendra Bhai, a contribution of INR. 3 lakh 50 thousand was made by the Samoon family's efforts, which led to Bone Marrow transplant surgery at the Himalayan Hospital, which cost a total of INR 7 lakh.

Harendra Bisht family has a small daughter and wife. The shadow of the parents had already risen from the head.