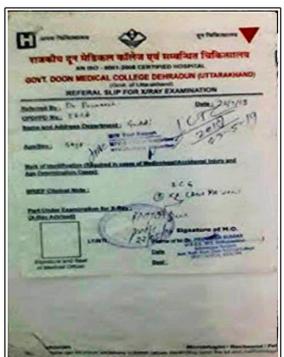

### DATED 2019, OCTOBER 28

Ramnagar, Nainital 30-year-old Tanu Chawla had been struggling between life and death lying in bed for the past one month. Due to unknown diseases, pain is spreading all over her body. Therefore, she was unable to sit & even cannot stand. Tanu Chawla belongs to a very poor family and was taken to the government hospitals of Ramnagar and Kashipur for treatment but both hospitals advised to get treatment at the higher centre/Better hospital.

Tanu's life was in danger due to lack of better treatment. Her father and brother were not able to get Tanu admitted to a private hospital due to lack of money. The father seeks help from the people to save the life of his daughter.

On behalf of the members of Samoon family, **INR 16,000** has been transferred to her account for Tanu Chawla's treatment and later Tanu Chawla had been **discharged** from the hospital and the doctor advised her to continue the medicine from home. Now, Tanu ji's health improving gradually.