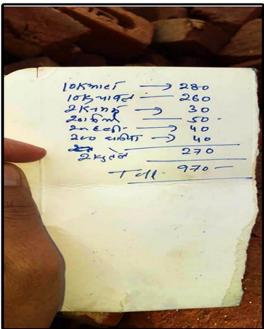

### 1.19 FOOD ASSISTANCE TO GRANDMA SUNDARA DEVI JI

### **DATED 2019, DECEMBER 25**

After the death of Sundara Devi ji's husband, son and daughter-in-law, the responsibility of raising 6 children came on Sundara Devi ji, out of which 2 children (siblings) have been married and the remaining four children Puja, Manashi, Subham and Aman are studying. Puja and Mansi study in class 12, Subham in class 9 and Aman in class 6.

From the Samoon family, Ration (Food) & financial assistance was given to grandma so that it can help her to continue the upbringing of 4 children.