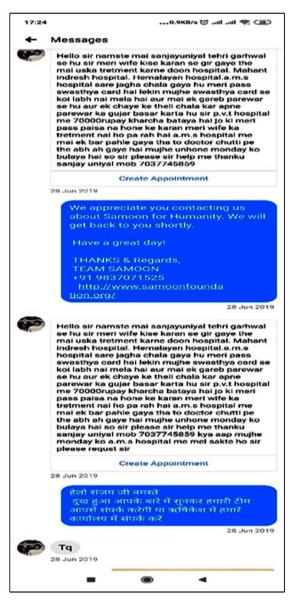

### 1.4 GUIDANCE TO SANJAY JI FOR TREATMENT OF HIS WIFE IN AIIMS - RISHIKESH

### **DATED 2019, JULY 06**

Sanjay ji was very upset due to the treatment of his wife. He visited almost all the reputed hospitals of Dehradun but there was no response for treatment, then after contacting the Samoon Foundation through the samoon facebook page, with correct guidance and encouragement of the Samoon team, Sanjay Ji's wife was treated with free health card from AIIMS Rishikesh. We wish them a pleasant life ahead.