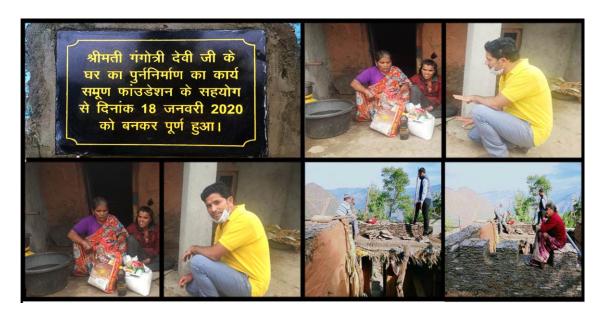

### 1.8 EFFORTS FOR OLD-AGE PENSION AND HOUSE RENOVATION OF GANGOTRI DEVI

### **DATED - 2019, JULY 23**

Gangotri ji was badly burnt due to fire in Gangotri Devi's house, living a life of poverty and helplessness with her disabled daughter. The house where Gangotri Devi and divyang daughter reside is also in a dilapidated state, due to which water keeps dripping during rainy days. Gangotri Devi ji is originally a native of village Chaund, Patti and Post Office-Bharpur, District - Tehri Garhwal. Samoon Foundation has started renovating her house.

Disability and old age pension was also stopped for the last 1 year. To start it smoothly, Samoon family member Narendra Singh Ji and Arvind Jiyal Ji on 24/07/2019 went to the headquarters of the concerned departments, New Tehri and Narendra Nagar. Now their pension is restarted and being credited to their account. Also, house renovation work is under construction.

### 1.18 FINANCIAL HELP FOR RENOVATION OF GANGOTRI DEVI'S HOUSE

### **DATED 2019, DECEMBER 19**

Gangotri ji was badly burnt due to fire in Gangotri Devi's house, living a life of poverty and helplessness with her disabled daughter. The house where Gangotri Devi and divyang daughter reside is also in a dilapidated state, due to which water keeps dripping during rainy days. Gangotri Devi is originally a native of village Chaund, Patti and Post Office Bharpur, District Tehri Garhwal.

With the help our respected members, Samoon Foundation had renovated the house of Gangotri Devi ji. Total expenditure for renovation of house was approximately INR 69,000 which was fully paid by Samoon Foundation.