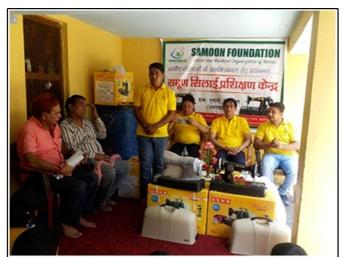

### 1.10 SAMOON SEWING TRAINING CENTRE – TUNGI, DEVPRAYAG

### **DATED 2019, SEPTEMBER 08**

Samoon Foundation had started it's first "Samoon Sewing Training Centre" at village Tudangi near Devprayag to make women self-sufficient and confident. Stitching garments is one job that till the end of mankind. remains Moreover, basic tailoring skills enable women to work from home, they can continue in their traditional role as homemaker and yet earn. Tailoring is which something women can immediately start right from their homes upon completion of their course.

देवप्रयाग। समूण फाउंडेशन ने महिला सशक्तिकरण की दिशा में कदम बढ़ाते वुणगी गाँव में सिलाई केंद्र की शुरूआत की है। फाउंडेशन ने कहा कि निकटवर्ती गाँवों में भी इस तरह के केंद्र ग्रामीण महिलाओं के लिए शुरू करेगा। शिक्षा व पर्यावरण के क्षेत्र में फिल ओठ वर्षों से सक्रिय प्रवासी उत्तराखिण्डयों की संस्था समूण फाउंडेशन ने अब महिला स्वरोजगार की भी पहल की है। जिसके तहत तुणगी गाँव में महिलाओं को केंद्र के जरिये सिलाई का प्रशिक्षण दिया जाएगा। इस के लिए यहाँ पाँच सिलाई मशीन प्रदान कर समूण ने प्रशिक्षण विया जाएगा। इस के लिए यहाँ पाँच सिलाई मशीन प्रदान कर समूण ने प्रशिक्षक भी नियुक्त किया है। समूण उपाध्यक्ष व सेनि उप प्रबंधक बीएचईएल कमलकांत सिंह ने केंद्र की शुरूआत करते हुए कहा कि पहाड़ों से पलायन रोकने के लिए स्वरोजगार जरूरी है। समूण से जुड़े देश विदेश के दो सी से अधिक प्रवासी उत्तराखण्डी इसी दिशा में काम कर रहे हैं। उन्होंने क्षेत्र में आमदनी हेतु वैक्षण्यक खेती किये जाने पर भी बल दिया। समूण प्रबंधक कमल जोशी ने कहा कि फाउंडेशन महिलाओं को रोजगार से जोड़ने के लिए अन्य गाँवों में भी सिलाई केंद्र खोलेगा। प्रशिक्षित महिलाओं को प्रशस्ति पत्र दिया जाएगा।

"Samoon Sewing **Training** Center" was inaugurated on 08/09/2019 at Village Tunagi, Devprayag, in which members of the Samoon well as villagers and residents family as participated. 20 girls / women also applied immediately. Village trained lady Sheela ji who has 2 years' experience with 1 year diploma under Ministry of Skill Development will train village women.