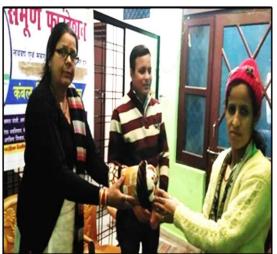

### 1.21 BLANKETS DISTRIBUTION AS HONOUR TO HARD WORKING PEOPLE

### **DATED 2020, JANUARY 19**

Like every year this year also, the warm clothes and blanket distribution program by the "Samoon family" took place on 19 January 2020 in Rishikesh, Uttarakhand. This year, by not distributing these blankets and warm clothes in the form of charity we distributed the same to hard-working women and men. They were honored as hard workers who work hard day and night to nurture their family by cleaning utensils in other's houses, wood, garbage and collecting junk, working in the school, daily-wage labour, raising their family with self-respect. In true sense, these hardworking people are our heroes, so these blankets were given the form of respect.

Rashmi ji's initiative to send Blankets through cargo from Dubai for this noble cause is heartening and commendable.