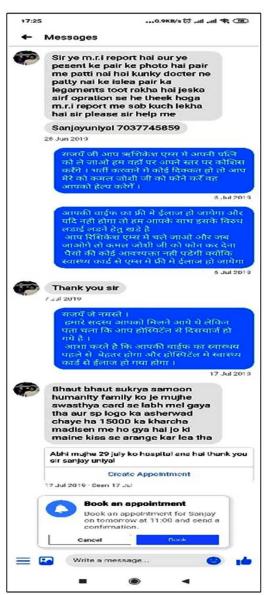

### 1.4 GUIDANCE TO SANJAY JI FOR TREATMENT OF HIS WIFE IN AIIMS - RISHIKESH

### **DATED 2019, JULY 06**

Sanjay ji was very upset due to the treatment of his wife. He visited almost all the reputed hospitals of Dehradun but there was no response for treatment, then after contacting the Samoon Foundation through the samoon facebook page, with correct guidance and encouragement of the Samoon team, Sanjay Ji's wife was treated with free health card from AIIMS Rishikesh. We wish them a pleasant life ahead.