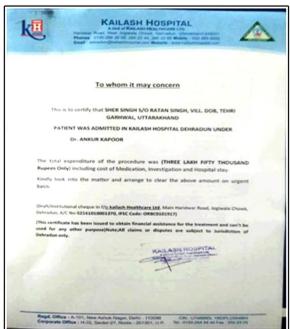

### 1.13 IMMEDIATE MEDICAL SUPPORT TO SHER SINGH ADMITTED IN ICU

### **DATED 2019, NOVEMBER 09**

While going by light vehicle to his home, he fall down from it and got brain injury which needs to be treated urgently. He belongs to very poor family and don't had money for the treatment. On 9/11/2019, on behalf of the Samoon family members and followers, a cash payment of INR 13,000 was made by visiting the hospital itself at the time of discharge, while INR 1000 was transferred to the direct family account.

Also, Narendra Singh, a member of the Samoon family and provided a financial assistance of INR 10,000 to Sher Singh. For better treatment in a private hospital, ambulance charge of INR 4000 from Devprayag to Dehradun was given to Sher Singh. In this way a total financial assistance of INR 28,000 was provided by the members of the Samoon family for the treatment of Sher Singh.