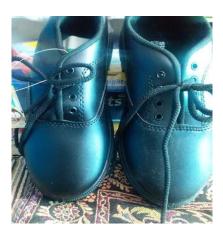

### 1.6.1 SCHOOL SHOES FOR NEEDY CHILD WHO WAS NOT GOING TO SCHOOL BECAUSE NOT HAVING SHOES

**DATED 2019, JULY 21** 

One student from a small village was not going to school because he doesn't have proper school shoes. One of Samoon's family members encountered this issue as updated by his mother.

We had purchased shoes for this child and sent them to his village so that he can continue his school with joy and happiness.

The matter was very small, but it meant a lot.