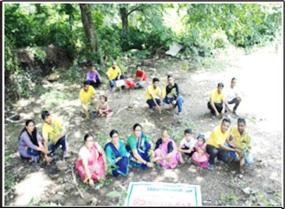

### 1.7 ENVIRONMENT & NATURE PRESERVATION BY PLANTATION

In the name of development, blindly trees are being harvested for settling roads, bridges, and cities, damming the rivers, blocking the flow of rivers, and promoting unplanned mining. Most of the environmental problems of the present world are directly related to the economic development of human beings as the burden on the environment is increasing continuously because of urbanization, industrialization, and judicious exploitation of natural resources. The ecosystem has started to falter due to the increasing rate of environmental degradation. Today, problems like global warming stand as a challenge before the world, so it is the duty of every citizen to plant a tree sapling in their life and take care of it till it becomes a tree. Today we cut trees for selfishness but forget to plant trees.

### 1.7.1 HARELA PARV CELEBRATION BY TREE PLANTATION

DATED 2019, JULY 21, VIVEK VIHAR, HARIDWAR

The Samoon family had organized a tree plantation event at Vivek Vihar in Haridwar with the help of people living in the same society.

### 1.9 SAMOON GARDEN - TAPOVAN (TREE PLANTATION)

### DATED 2019, AUGUST 11, NEEMBEECH TAPOVAN, RISHIKESH

On the auspicious occasion of the birthday of Uttarakhand folk singer and Gadhratn Narendra Singh Negi ji, large scale plantation was done at Neembeech Tapovan, Rishikesh on 11/08/2019. Here a "Samoon garden" has been constructed by the Samoon organization, which is trying to develop a "Samoon forest". In this plantation program, along with the team of the Samoon Foundation, environmental lovers of the area have also participated and planted trees. At the same time, we had requested to save the environment through folk songs.

The Samoon Foundation is planting hundreds of saplings every year under the "Pedo Se Hain Rishta Hamara" program as part of its responsibilities towards environmental protection and every effort is made to take care till the tree is formed.