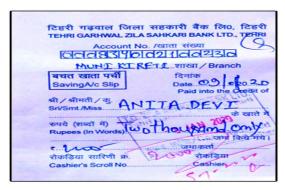

When the Samoon family member Rajni Jethuri Rana ji came to know about this, she herself went to the hospital and supported Anita and requested the doctor to get the delivery done in the government hospital itself and took the responsibility and provided immediate help of **INR 5000** to Anita. Anita is a native of the village Bugal, Patti Dogi, Tehri Garhwal, Uttarakhand.

INR 2000 had also been transferred to Anita Devi ji's account on 09/01/2020, earlier financial assistance of INR 5000 was provided. In this way, total financial assistance of INR 7000 was provided to Anita Devi from the Samoon Foundation.