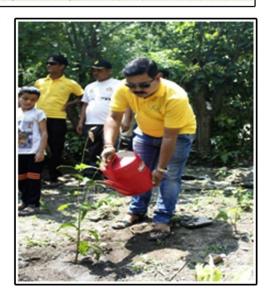

### 1.10 SAMOON SEWING TRAINING CENTRE – TUNGI, DEVPRAYAG

### **DATED 2019, SEPTEMBER 08**

Samoon Foundation had started it's first "Samoon Sewing Training Centre" at village Tudangi near Devprayag to make women self-sufficient and confident. Stitching garments is one job that till the end of mankind. remains Moreover, basic tailoring skills enable women to work from home, they can continue in their traditional role as homemaker and yet earn. Tailoring is which something women can immediately start right from their homes upon completion of their course.

देवप्रयाग। समूण फाउंडेशन ने महिला सशक्तिकरण की दिशा में कदम बढ़ाते वुणगी गाँव में सिलाई केंद्र की शुरूआत की है। फाउंडेशन ने कहा कि निकटवर्ती गाँवों में भी इस तरह के केंद्र ग्रामीण महिलाओं के लिए शुरू करेगा। शिक्षा व पर्यावरण के क्षेत्र में फिल ओठ वर्षों से सक्रिय प्रवासी उत्तराखिण्डयों की संस्था समूण फाउंडेशन ने अब महिला स्वरोजगार की भी पहल की है। जिसके तहत तुणगी गाँव में महिलाओं को केंद्र के जरिये सिलाई का प्रशिक्षण दिया जाएगा। इस के लिए यहाँ पाँच सिलाई मशीन प्रदान कर समूण ने प्रशिक्षण विया जाएगा। इस के लिए यहाँ पाँच सिलाई मशीन प्रदान कर समूण ने प्रशिक्षक भी नियुक्त किया है। समूण उपाध्यक्ष व सेनि उप प्रबंधक बीएचईएल कमलकांत सिंह ने केंद्र की शुरूआत करते हुए कहा कि पहाड़ों से पलायन रोकने के लिए स्वरोजगार जरूरी है। समूण से जुड़े देश विदेश के दो सी से अधिक प्रवासी उत्तराखण्डी इसी दिशा में काम कर रहे हैं। उन्होंने क्षेत्र में आमदनी हेतु वैक्षण्यक खेती किये जाने पर भी बल दिया। समूण प्रबंधक कमल जोशी ने कहा कि फाउंडेशन महिलाओं को रोजगार से जोड़ने के लिए अन्य गाँवों में भी सिलाई केंद्र खोलेगा। प्रशिक्षित महिलाओं को प्रशस्ति पत्र दिया जाएगा।