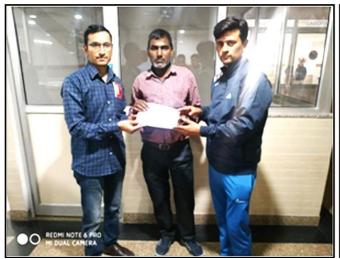

### 1.13 IMMEDIATE MEDICAL SUPPORT TO SHER SINGH ADMITTED IN ICU

### **DATED 2019, NOVEMBER 09**

While going by light vehicle to his home, he fall down from it and got brain injury which needs to be treated urgently. He belongs to very poor family and don't had money for the treatment. On 9/11/2019, on behalf of the Samoon family members and followers, a cash payment of INR 13,000 was made by visiting the hospital itself at the time of discharge, while INR 1000 was transferred to the direct family account.

Also, Narendra Singh, a member of the Samoon family and provided a financial assistance of INR 10,000 to Sher Singh. For better treatment in a private hospital, ambulance charge of INR 4000 from Devprayag to Dehradun was given to Sher Singh. In this way a total financial assistance of INR 28,000 was provided by the members of the Samoon family for the treatment of Sher Singh.