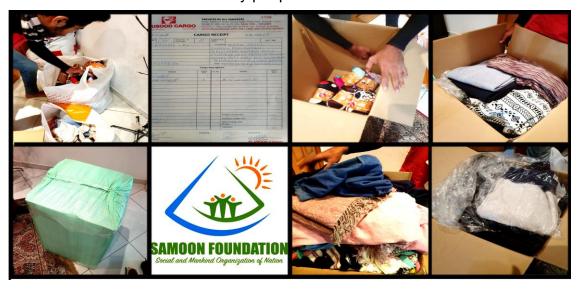

### 1.11 MARRIAGE SUPPORT TO THE GIRLS FROM POOR FAMILIES

### **10 OCTOBER 2019**

A cargo of goods has reached Devprayag from Dubai, United Arab Emirates to support the marriage of poor families' bride. We have selected 4 girls and provided clothes and other items for their marriage. The cargo expenses and all the items are recived with thanks from respected member Rashmi Lal ji who is currently residing in Sharjah, U.A.E.