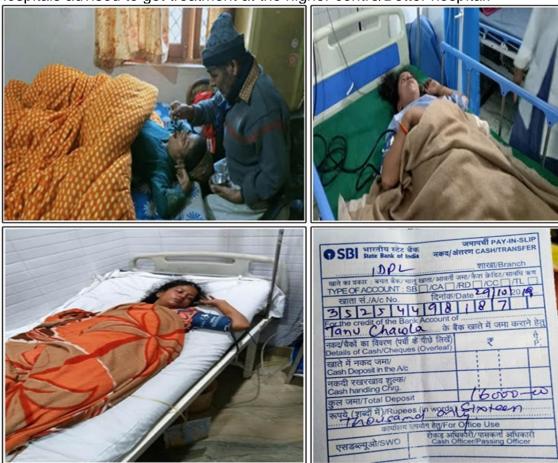

#### 1.12 MEDICAL TREATMENT SUPPORT TO TANU CHAWLA

### DATED 2019, OCTOBER 28

Ramnagar, Nainital 30-year-old Tanu Chawla had been struggling between life and death lying in bed for the past one month. Due to unknown diseases, pain is spreading all over her body. Therefore, she was unable to sit & even cannot stand. Tanu Chawla belongs to a very poor family and was taken to the government hospitals of Ramnagar and Kashipur for treatment but both hospitals advised to get treatment at the higher centre/Better hospital.

Tanu's life was in danger due to lack of better treatment. Her father and brother were not able to get Tanu admitted to a private hospital due to lack of money. The father seeks help from the people to save the life of his daughter.

On behalf of the members of Samoon family, **INR 16,000** has been transferred to her account for Tanu Chawla's treatment and later Tanu Chawla had been **discharged** from the hospital and the doctor advised her to continue the medicine from home. Now, Tanu ji's health improving gradually.