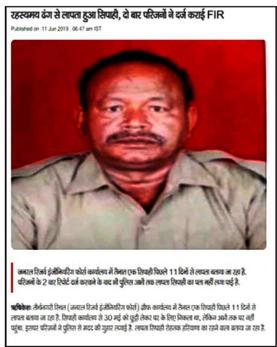

### मासूम की बरामदगी को लेकर एएसपी से मिले विधायक, 12 दिन से लापता है आयुष

Published on OS Jul 2019 DS-01 on IS

कुंदा थाना क्षेत्र ते बीते 24 जून ते लिंदण पीटीप्यतियों में लावल हुआ मार्गूम की बरामदगी को लेकर जलपुर विकायक <mark>क्षारेस वीदान</mark> और वालीगों ने एएसपी डॉ. जजपील गंद्र का पेटच किया. इस दौरान उन्होंने मार्गून की सकुश्तर बरामदगी को मांत्र की.

कार्यपुर: कुंडा थाना क्षेत्र हो बीते 12 दिनों हे हिटेज पीटीक्तियों में लावन हुआ मातूम को बरामदमी अभी तक नहीं हो पई है. जिसे लेकर स्थानीय लोगों का गुरसा पूट रहा है. इसी कड़ी में जसपुर विद्यायक और आमीन अधर पुलिस अधीवाक कार्यलय पूर्वेंद्र इस दिशन उन्होंने एएएची हो मुस्तकत कर मातूम की राकुशत बरामदमी की मांत्र की.