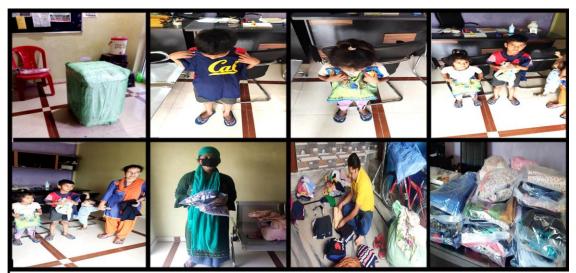

### 1.15 THOSE WHO HAVE BECOME OLD FOR YOU COULD BE NEW FOR SOMEONE – USED CLOTH DONATION CAMPAIGN

### **DATED 2019, NOVEMBER 28**

Used cloth donation campaign was started by the Samoon Foundation. A humble request by SAMOON members plead the people to donate some of your old clothes which are not been used by you and after collecting huge cloths were donate them to needy people.

We welcome all kinds of clothing donations like warm winter coat that you're not wearing anymore, clothes that your children have outgrown & Blankets which are in usable condition not only make their lives better but also promote the eco-friendly concept of recycling. What is waste for you is resource for the less fortunate. So instead of throwing away something, Donate it.

Some used and unused clothes with 21 new blankets are sent from Sharjah, United Arab Emirates through the cargo with support of Ms. Rashmi Lal ji