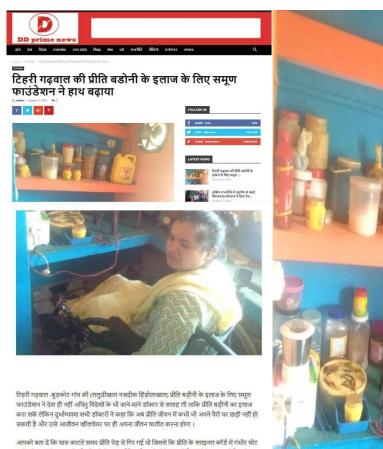

### 1.16 MEDICAL ASSISTANCE AND MONETARY HELP TO PREETI

### DATED 2019, NOVEMBER 29

When Preeti Badoni was studying in class XII, one day she went to cut the grass and fell from the tree while cutting the grass due to which her both legs stopped working and spinal cord also got damaged. Now Preeti is forced live her life with the support of wheel chair.

INR 21,000 has been transferred to her account to repair Preeti Badoni's house and for the construction of a small kitchen

आपको बता दें कि घास काटते समय प्रीति पेड़ से गिर गई थी जिससे कि प्रीति का स्पाइनल कॉर्ड में गंभीर चोट अाने की वजह से वह चलने और फिरने में असमर्थ है. वर्तमान में प्रीति का कोई साथ देने वाला नहीं है. अकेला ही अमानवीय जीवन जीने पर मज़दूर है। प्रीती की सीतेली को छोड़कर अपने माईक चले गयी है. गिताजी भी ध्याडी मज़दूरी के लिए घर से बहार ही रहते है. भाई देहरादुन में अध्यन्नरत है और प्रिती अकेली ही घर में रहती है. उसी कमरे में खाना बनाना. उसी कमरे में खीन, उसी कमरे में आन और उसी कमरे में सोना बस यही जिंदगी रह गयी है। प्रीति की इच्छा थी कि उसके लिए एक रसोईघर का निर्माण किया जाए जहां पर वह व्हीतचेयर में बैठकर अपने लिए खाना बना सके और प्रीति के निवंदन पर समूण फाउंडेशन ने तत्काल इस पर कार्य किया और आज प्रीति के घर का जीणोंद्धार के साथ-साथ रसोईघर का भी निर्माण कार्य पूर्ण हो चुका है. साथ ही प्रीति बडोनी को समय-समय पर समूण फाउंडेशन की टीम द्वारा खाद्य सामग्री भी निरंतर प्रदान की जा रही है। डीडी प्राइन मृत्यू एवं समूण परिवार प्रीति के सुखद जीवन की कामना करता है।