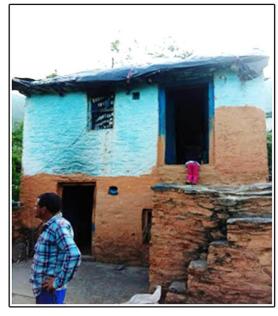

### 1.8 EFFORTS FOR OLD-AGE PENSION AND HOUSE RENOVATION OF GANGOTRI DEVI

### **DATED - 2019, JULY 23**

Gangotri ji was badly burnt due to fire in Gangotri Devi's house, living a life of poverty and helplessness with her disabled daughter. The house where Gangotri Devi and divyang daughter reside is also in a dilapidated state, due to which water keeps dripping during rainy days. Gangotri Devi ji is originally a native of village Chaund, Patti and Post Office-Bharpur, District - Tehri Garhwal. Samoon Foundation has started renovating her house.

Disability and old age pension was also stopped for the last 1 year. To start it smoothly, Samoon family member Narendra Singh Ji and Arvind Jiyal Ji on 24/07/2019 went to the headquarters of the concerned departments, New Tehri and Narendra Nagar. Now their pension is restarted and being credited to their account. Also, house renovation work is under construction.