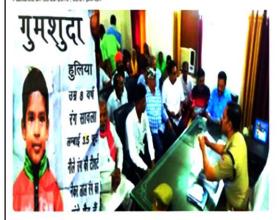

### दो दिन बाद भी पुलिस के हाथ खाली, लापता छात्र का नहीं लगा कोई सुराग

Published on: 32 minutes ago

ठड़की राजव रिकिल लाइन निकासे 24 वर्षीय अंकुक 7 जुलाई को दोरते से निल्ले की बात करकर घर से निकास था, लेकिन घर न पहुंचने पर परिजनों ने दुक्क की तलाश शुरू कर दी. हालांकि दुक्क का पता नहीं बल पाया है.

**रकृत्वी** नगर से दो दिन पहले लावत हुए 2.4 वर्षीय छात्र का अधीतक कुछ पत नहीं बल पत्रा है. परिजनों द्वारा शिकायत के बाद भी पुलिस लापता छात्र का कोई सुदाग नहीं लगा पाई है. ऐसे में मंगलवार को परिजनों और रिश्तेयरों ने कोतवाली प्रयुंत्रकर पुलिस से लापत युक्त की बरामदंगी की मांग की.