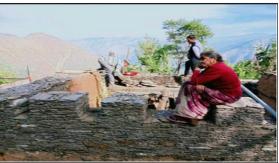

### 1.18 FINANCIAL HELP FOR RENOVATION OF GANGOTRI DEVI'S HOUSE

### **DATED 2019, DECEMBER 19**

Gangotri ji was badly burnt due to fire in Gangotri Devi's house, living a life of poverty and helplessness with her disabled daughter. The house where Gangotri Devi and divyang daughter reside is also in a dilapidated state, due to which water keeps dripping during rainy days. Gangotri Devi is originally a native of village Chaund, Patti and Post Office Bharpur, District Tehri Garhwal.

With the help our respected members, Samoon Foundation had renovated the house of Gangotri Devi ji. Total expenditure for renovation of house was approximately INR 69,000 which was fully paid by Samoon Foundation.