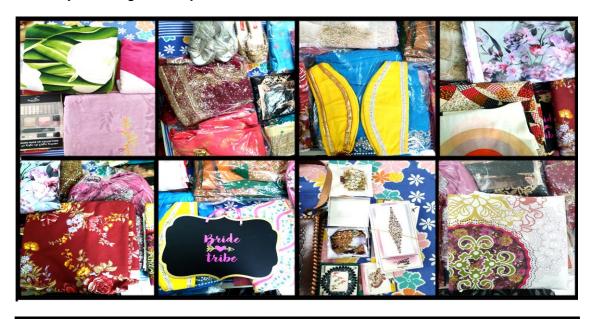

### 1.15 THOSE WHO HAVE BECOME OLD FOR YOU COULD BE NEW FOR SOMEONE – USED CLOTH DONATION CAMPAIGN

### **DATED 2019, NOVEMBER 28**

Used cloth donation campaign was started by the Samoon Foundation. A humble request by SAMOON members plead the people to donate some of your old clothes which are not been used by you and after collecting huge cloths were donate them to needy people.

We welcome all kinds of clothing donations like warm winter coat that you're not wearing anymore, clothes that your children have outgrown & Blankets which are in usable condition not only make their lives better but also promote the eco-friendly concept of recycling. What is waste for you is resource for the less fortunate. So instead of throwing away something, Donate it.

Some used and unused clothes with 21 new blankets are sent from Sharjah, United Arab Emirates through the cargo with support of Ms. Rashmi Lal ji