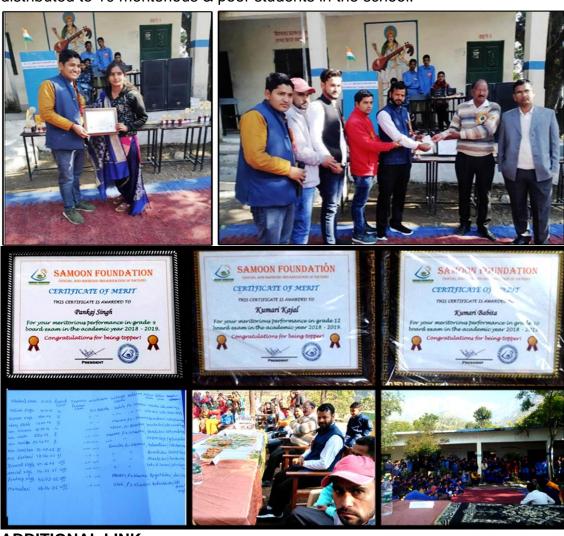

### 1.22 SCHOLARSHIP FOR STUDENTS FROM POOR FAMILIES AND CERTIFICATE OF MERIT TO MERITORIOUS STUDENTS

### **DATED 2020, JANUARY 26**

On republic day, members of the Samoon Foundation went to Government Inter college, Baunth (Bharpur) and celebrated republic day with students. Samoon members awarded 3 meritorious students at school with certificates and memento.

Also a cheque of INR 10,000 given to school management which will be distributed to 10 meritorious & poor students in the school.