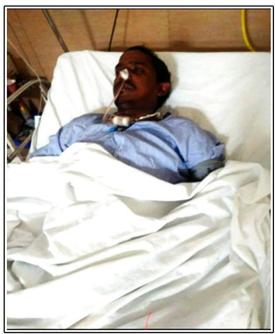

### 1.13 IMMEDIATE MEDICAL SUPPORT TO SHER SINGH ADMITTED IN ICU

### **DATED 2019, NOVEMBER 09**

While going by light vehicle to his home, he fall down from it and got brain injury which needs to be treated urgently. He belongs to very poor family and don't had money for the treatment. On 9/11/2019, on behalf of the Samoon family members and followers, a cash payment of INR 13,000 was made by visiting the hospital itself at the time of discharge, while INR 1000 was transferred to the direct family account.

Also, Narendra Singh, a member of the Samoon family and provided a financial assistance of INR 10,000 to Sher Singh. For better treatment in a private hospital, ambulance charge of INR 4000 from Devprayag to Dehradun was given to Sher Singh. In this way a total financial assistance of INR 28,000 was provided by the members of the Samoon family for the treatment of Sher Singh.