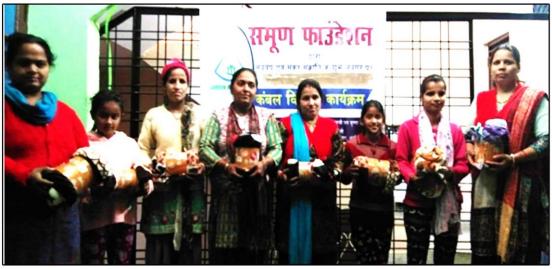

### 1.21 BLANKETS DISTRIBUTION AS HONOUR TO HARD WORKING PEOPLE

### **DATED 2020, JANUARY 19**

Like every year this year also, the warm clothes and blanket distribution program by the "Samoon family" took place on 19 January 2020 in Rishikesh, Uttarakhand. This year, by not distributing these blankets and warm clothes in the form of charity we distributed the same to hard-working women and men. They were honored as hard workers who work hard day and night to nurture their family by cleaning utensils in other's houses, wood, garbage and collecting junk, working in the school, daily-wage labour, raising their family with self-respect. In true sense, these hardworking people are our heroes, so these blankets were given the form of respect.

Rashmi ji's initiative to send Blankets through cargo from Dubai for this noble cause is heartening and commendable.