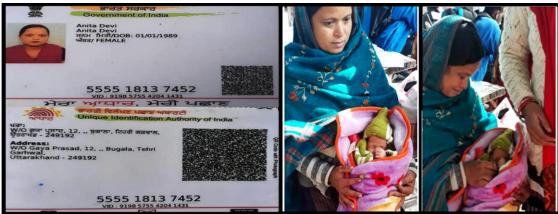

### 1.20 MEDICAL AND MONETARY ASSISTANCE TO PREGNANT ANITA

### **DATED 2020, JANUARY 09**

When Anita had only a 5-month-old baby in her stomach, Anita's husband Gaya Prasad died in an accident. For some reasons, on the advice of the doctor, Anita was admitted to the Rishikesh Government Hospital by the villagers for premature delivery, but due to lack of all facilities in the government hospital, she was advised to move to the private hospital.

When the Samoon family member Rajni Jethuri Rana ji came to know about this, she herself went to the hospital and supported Anita and requested the doctor to get the delivery done in the government hospital itself and took the responsibility and provided immediate help of **INR 5000** to Anita. Anita is a native of the village Bugal, Patti Dogi, Tehri Garhwal, Uttarakhand.

INR 2000 had also been transferred to Anita Devi ji's account on 09/01/2020, earlier financial assistance of INR 5000 was provided. In this way, total financial assistance of INR 7000 was provided to Anita Devi from the Samoon Foundation.