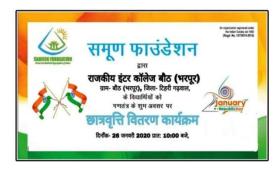

### 1.22 SCHOLARSHIP FOR STUDENTS FROM POOR FAMILIES AND CERTIFICATE OF MERIT TO MERITORIOUS STUDENTS

### **DATED 2020, JANUARY 26**

On republic day, members of the Samoon Foundation went to Government Inter college, Baunth (Bharpur) and celebrated republic day with students. Samoon members awarded 3 meritorious students at school with certificates and memento.

Also a cheque of INR 10,000 given to school management which will be distributed to 10 meritorious & poor students in the school.