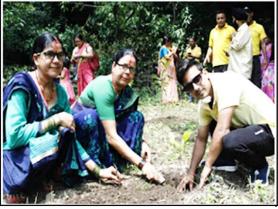

### 1.7 ENVIRONMENT & NATURE PRESERVATION BY PLANTATION

In the name of development, blindly trees are being harvested for settling roads, bridges, and cities, damming the rivers, blocking the flow of rivers, and promoting unplanned mining. Most of the environmental problems of the present world are directly related to the economic development of human beings as the burden on the environment is increasing continuously because of urbanization, industrialization, and judicious exploitation of natural resources. The ecosystem has started to falter due to the increasing rate of environmental degradation. Today, problems like global warming stand as a challenge before the world, so it is the duty of every citizen to plant a tree sapling in their life and take care of it till it becomes a tree. Today we cut trees for selfishness but forget to plant trees.

### 1.7.1 HARELA PARV CELEBRATION BY TREE PLANTATION

DATED 2019, JULY 21, VIVEK VIHAR, HARIDWAR

The Samoon family had organized a tree plantation event at Vivek Vihar in Haridwar with the help of people living in the same society.

### 1.9 SAMOON GARDEN - TAPOVAN (TREE PLANTATION)

### DATED 2019, AUGUST 11, NEEMBEECH TAPOVAN, RISHIKESH

On the auspicious occasion of the birthday of Uttarakhand folk singer and Gadhratn Narendra Singh Negi ji, large scale plantation was done at Neembeech Tapovan, Rishikesh on 11/08/2019. Here a "Samoon garden" has been constructed by the Samoon organization, which is trying to develop a "Samoon forest". In this plantation program, along with the team of the Samoon Foundation, environmental lovers of the area have also participated and planted trees. At the same time, we had requested to save the environment through folk songs.

The Samoon Foundation is planting hundreds of saplings every year under the "Pedo Se Hain Rishta Hamara" program as part of its responsibilities towards environmental protection and every effort is made to take care till the tree is formed.