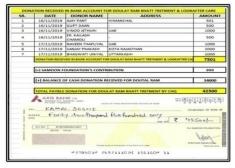

### 1.14 MEDICAL SUPPORT FOR HELPLESS DAULATRAM BHATT

### **DATED 2019, NOVEMBER 15**

Village Palipur Bhardar, District - Rudraprayag resident Daulat Ram Bhatt, who is only 31 years old, is extremely poor and helpless and has suffered from leakage of the side of the excretory limb for the last 2 years.

On 15/11/2019, he had been admitted to Himalayan Hospital for his operation with the help of people he knows and the Samoon Foundation, where the surgeon doctor has spoken about his complicated operation, in which his operation and after that medicines and dressings the expenses were estimated at around ₹ 50,000.

A small financial assistance of INR 42,500 was provided for treatment of Daulat Ram Ji by members and followers of the Samoon Foundation.