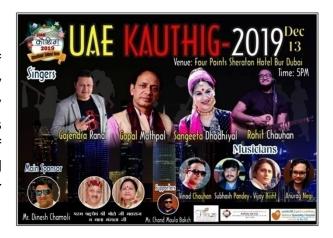

### 1.17.1 SPONSORSHIP TO UAE KAUTHIG 2019, DUBAI

### DATED 2019, DECEMBER 09

The Uttarakhand Association of Emirates had been successfully organizing "Kauthig" continuously for the last 10 years. Similarly, this year also the 11th edition of Kauthig "Kauthig-2019" was held on 13 December 2019 at "Four Point Sheraton Hotel, Bur-Dubai".

In this program, our famous artists from Uttarakhand who attracted the attention of the audience with their melodious voices. "Shri Gajendra Rana ji, Ms. Sangeeta Dhoundyal ji, Mr. Gopal Mathapal ji and Mr. Rohit Chauhan ji had attended.

A small sponsorship of INR 11,000 was provided by the Samoon Foundation to make the program a success.