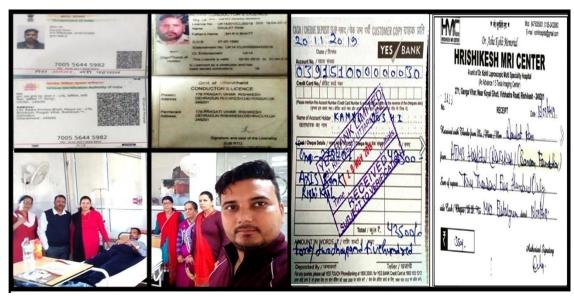

### 1.4 GUIDANCE TO SANJAY JI FOR TREATMENT OF HIS WIFE IN AIIMS - RISHIKESH

### **DATED 2019, JULY 06**

Sanjay ji was very upset due to the treatment of his wife. He visited almost all the reputed hospitals of Dehradun but there was no response for treatment, then after contacting the Samoon Foundation through the samoon facebook page, with correct guidance and encouragement of the Samoon team, Sanjay Ji's wife was treated with free health card from AIIMS Rishikesh. We wish them a pleasant life ahead.