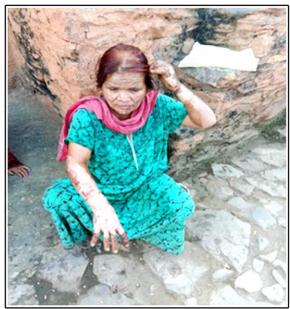

### 1.8 EFFORTS FOR OLD-AGE PENSION AND HOUSE RENOVATION OF GANGOTRI DEVI

### **DATED - 2019, JULY 23**

Gangotri ji was badly burnt due to fire in Gangotri Devi's house, living a life of poverty and helplessness with her disabled daughter. The house where Gangotri Devi and divyang daughter reside is also in a dilapidated state, due to which water keeps dripping during rainy days. Gangotri Devi ji is originally a native of village Chaund, Patti and Post Office-Bharpur, District - Tehri Garhwal. Samoon Foundation has started renovating her house.

Disability and old age pension was also stopped for the last 1 year. To start it smoothly, Samoon family member Narendra Singh Ji and Arvind Jiyal Ji on 24/07/2019 went to the headquarters of the concerned departments, New Tehri and Narendra Nagar. Now their pension is restarted and being credited to their account. Also, house renovation work is under construction.